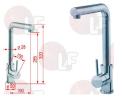

#### BARFIT

3759133 SWIVEL SPOUT MIXER AMBRA connections ø 1/2" mounting holes ø 33 mm

BARFIT

3759132 SWIVEL SPOUT MIXER PERLA

connections ø 1/2" mounting holes ø 33 mm

BARFIT

3759134

### 4 SWIVEL SPOUT MIXER PERLA connections ø 1/2" mounting holes ø 33 mm

BARFIT

The data herewith contained may change without notice and LF SpA cannot be held responsible for possible errors stated or resulting by the use of this document. All rights reserved. No part of this publication may be reproduced without written permission by LF SpA.