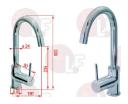

## 3759131 SINGLE-HOLE LIGHT SWIVEL SPOUT AMBRA connections ø 1/2"

mounting holes ø 36 mm