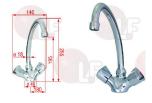

#### BARFIT

3759133 SWIVEL SPOUT MIXER AMBRA connections ø 1/2" mounting holes ø 33 mm

BARFIT

3759132 SWIVEL SPOUT MIXER PERLA

connections ø 1/2" mounting holes ø 33 mm

BARFIT

3759134